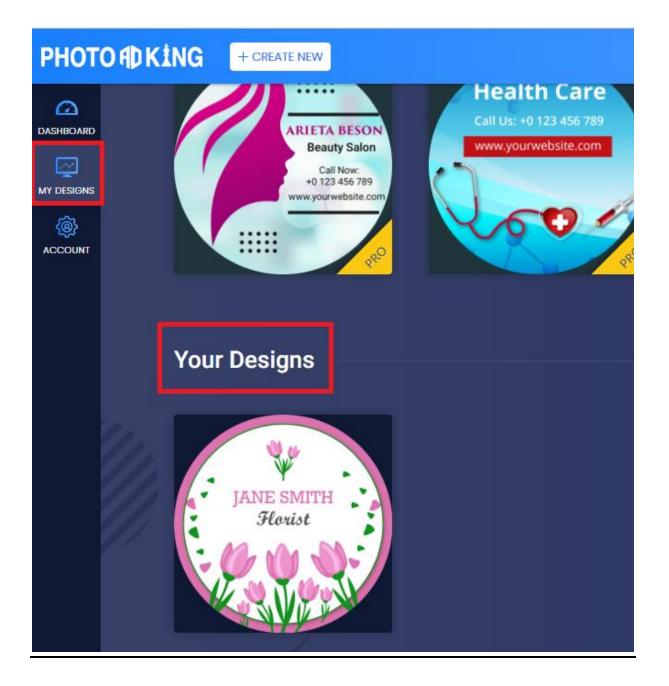

## PHOTO IC KING CREATE NEW ACCOUNT All Catego

Step 1: Open the **"Dashboard".** 

Step 2: Click on **"MY DESIGN"** tab and **"Your Designs**" will be appear there.

• If you want to download your template, then click on the "DOWNLOAD" button which is available on top of your screen.